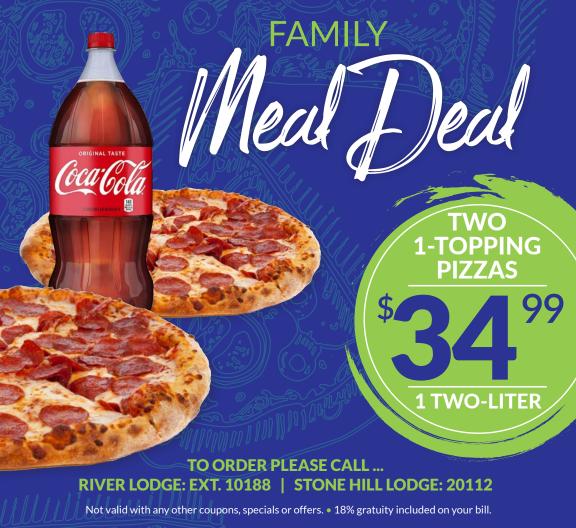

14" Cheese Pizza \$16.99 14" Pepperoni Pizza \$18.99 14" Meat Lover \$21.99 14" Veggie \$21.99 14" Supreme \$21.99

> Large Topping \$2,50 Small Topping \$1.50

Toppings: pepperoni, sausage, ham, beef, grilled chicken, bacon, green peppers, banana peppers, jalapeno peppers, black olives, green olives, mushrooms, onions, tomatoes, extra cheese, extra sauce

RIVER LODGE: EXT. 10188 | STONE HILL LODGE: 20112